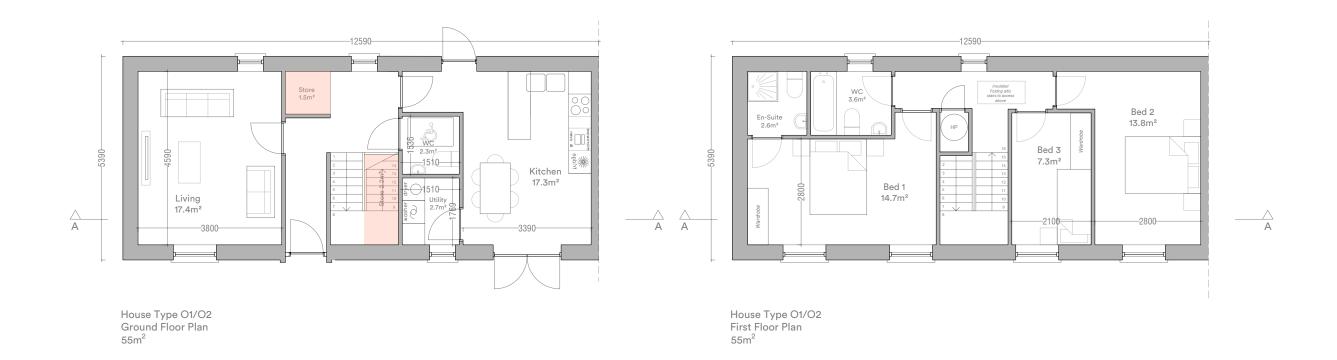

House Type O1/O2 3 Bed / 5 Person

## Semi-Detached / End of Terrace

Total Floor Area 110m<sup>2</sup> (92m<sup>2</sup>) Ground Floor Area 55m<sup>2</sup> First Floor Area 55m<sup>2</sup> Total Living Area 34.7m<sup>2</sup> (34m<sup>2</sup>)(32m<sup>2</sup>) (5m<sup>2</sup>) Total Bedroom Area 35.1m<sup>2</sup>

Minimum standards shown in parentheses Refer to site layout for handing and orientation \*Includes 3.5m² of attic storage

Total Storage Area 5m<sup>2</sup>\*

Storage Area

Lagan Homes Tullyallen Ltd.

Client